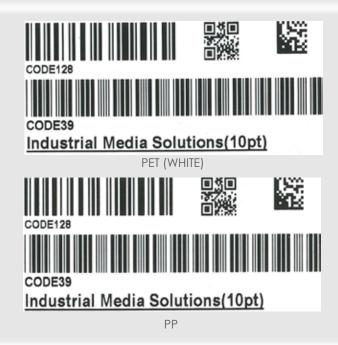

### FEATURES

APPLICATION AREA

- Heat resistance up to 150°C.
- Excellent chemical and solvent resistance; Engine oil, Gasoline, Alcohol.
- High sensivity and applicable to a waide range of receiving materials; PET/PP/Sinthetic Paper, Coated Papr
- Ricoh's unique coating on the back allows reliable and superior matching qualities with the thermal head.

# ADAPTABILITY TO RECEIVING MATERIAL

Gloss Coated Paper