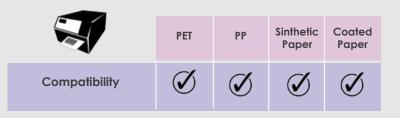

### FEATURES

APPLICATION AREA

- Heat resistance up to 150°C.
- Excellent chemical and solvent resistance; Engine oil, Gasoline, Alcohol.
- High sensivity and applicable to a waide range of receiving materials; PET/PP/Sinthetic Paper, Coated Papr
- Ricoh's unique coating on the back allows reliable and superior matching qualities with the thermal head.

# ADAPTABILITY TO RECEIVING MATERIAL

Gloss Coated Paper