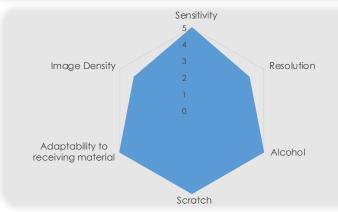

# PRINT QUALITY & DURABILITY

30 times with heavy power

| Sensitivity   | 5 |
|---------------|---|
| Resolution    | 4 |
| Alcohol       | 5 |
| Scratch       | 5 |
| Adaptability  | 5 |
| Image Density | 4 |