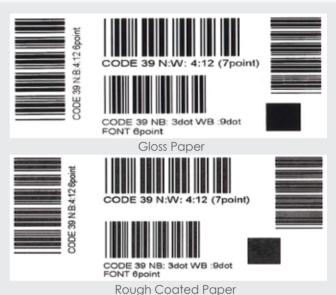

---------------|--------------------------|-----------------|---------------|---------------|---------------|---------------|
| Compatibility | $\bigcirc$               | $\bigcirc$      | $\varnothing$ | $\varnothing$ | $\varnothing$ | $\varnothing$ |

Note: Smoothness Bekk for paper family must be over 200s.

## **RIBBON PROPERTIES**

General Condition

- Usage conditions : 5 to 35  $^{\circ}\mathrm{C}$  at 30 to 85% of relative humidity.
- Storage conditions: Keep indoor avoiding high temperature, high humidity, direct sunlight.
- Storage life: 12 months after production.

Ribbon Properties

- Polyester film thickness : 4.5 μM





341 Onnuj Road, Prawet, Prawet, Bangkok 10250 Tel: +66 2 088 1395 Fax: +66 2 088 1348

E-mail: ims@ricoh.co.th



#### ADAPTABILITY TO RECEIVING MATERIAL





### SCRATCH TESTING ON PAPER



Finger rubbing 20 times



Finger rubbing 50 times



Nail scratch 20 times



Cardboard rubbing 30 times

# PRINT QUALITY & DURABILITY



| Sensitivity        | = | 4 |
|--------------------|---|---|
| Resolution         | = | 5 |
| Smear              | = | 5 |
| Scratch            | = | 4 |
| Adaptability to    | = | 5 |
| receiving material |   |   |
| Image Density      | = | 5 |

#### **CERTIFICATES / REGISTRATION / DIRECTIVES**

TSCA (Toxic Substance Control Act),ROHs,WEEE,SOEN71-3,REACH,Direct food contact For another directive,please contact us.







341 Onnuj Road, Prawet, Prawet, Bangkok 10250 Tel: +66 2 088 1395 Fax: +66 2 088 1348

E-mail: ims@ricoh.co.th