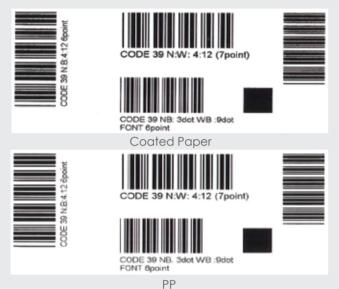

|---------------|--------------------------|-----------------|---------------|---------------|---------------|---------------|
| Compatibility | $\bigcirc$               | $\bigcirc$      | $\varnothing$ | $\varnothing$ | $\varnothing$ | $\varnothing$ |

Note: Smoothness Bekk for paper family must be over 200s.

## **RIBBON PROPERTIES**

General Condition

- Usage conditions : 5 to 35  $^{\circ}\mathrm{C}$  at 30 to 85% of relative humidity.
- Storage conditions: Keep indoor avoiding high temperature, high humidity, direct sunlight.
- Storage life: 12 months after production.

Ribbon Properties

- Polyester film thickness : 4.5 μM





341 Onnuj Road, Prawet, Prawet, Bangkok 10250 Tel: +66 2 088 1395 Fax: +66 2 088 1348

E-mail: ims@ricoh.co.th



#### ADAPTABILITY TO RECEIVING MATERIAL





### SCRATCH TESTING ON PAPER



Finger rubbing 20 times



Finger rubbing 50 times



Nail scratch 20 times



Cardboard rubbing 30 times

# PRINT QUALITY & DURABILITY



| Sensitivity        | = | 4 |
|--------------------|---|---|
| Resolution         | = | 5 |
| Smear              | = | 5 |
| Scratch            | = | 4 |
| Adaptability to    | = | 5 |
| receiving material |   |   |
| Image Density      | = | 5 |

#### **CERTIFICATES / REGISTRATION / DIRECTIVES**

TSCA (Toxic Substance Control Act),ROHs,WEEE,SOEN71-3,REACH,Direct food contact For another directive,please contact us.







341 Onnuj Road, Prawet, Prawet, Bangkok 10250 Tel: +66 2 088 1395 Fax: +66 2 088 1348

E-mail: ims@ricoh.co.th