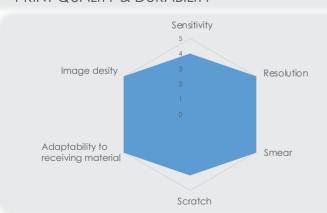

# PRINT QUALITY & DURABILITY

| Sensitivity        | = | 4 |
|--------------------|---|---|
| Resolution         | = | 5 |
| Smear              | = | 5 |
| Scratch            | = | 4 |
| Adaptability to    | = | 5 |
| receiving material |   |   |
| Image Density      | = | 5 |